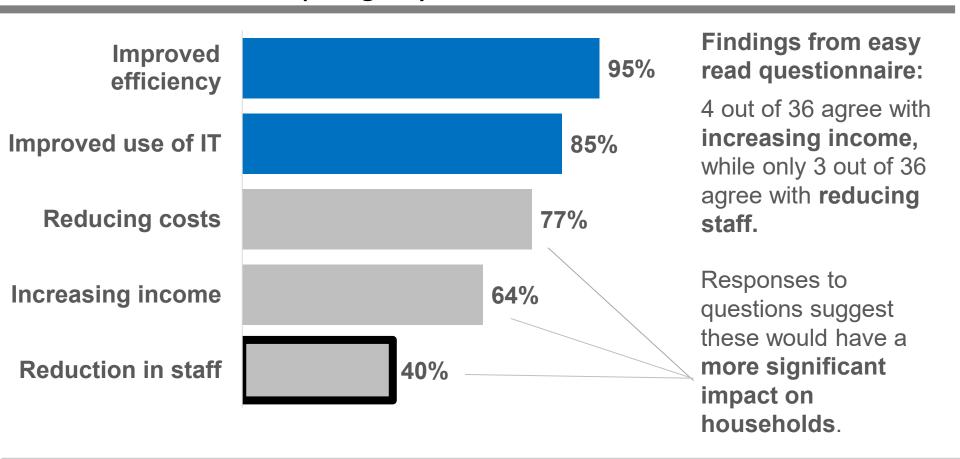

ompletion: 10.58 mins
- **Note:** data is rounded so some totals may appear to be out by +/-1%

<sup>\*</sup>this does not include those responding on behalf of organisations

Preference for addressing budget shortfalls, in general, is for the Council to improve in the use of IT and in terms of efficiency, while reduction in staff is least preferred (% agree)



Q4a-e. There are various ways to address budget gaps. In general, to what extent do you agree or disagree with the following approaches to deal with such issues? (those who selected 'agree')

Base: 217. All those who responded to the question

# Almost all want the Council to implement those proposals aimed at improving efficiency and IT, while only two out of five agree with those that will lead to a reduction in staff (% agree)



Q5a-e. With reference to our savings proposals, to what extent do you agree or disagree that we should consider the following to address our budget shortfall? (those who selected 'agree')

Base: 217. All those who responded to the question

# Those proposals perceived as having a negative impact on households are those relating to reducing staff and increasing income (% negative impact)



Q7a-e. How much of a positive or negative impact do you feel the following could have on your household?(those who selected 'negative impact')

Base: 217. All those who responded to the question

# Perceived impact of a reduction in staff

Selection of verbatim comments to provide flavour of responses

"Reducing staff will mean service impact such as increased litter problems" Female, aged 30-39 living