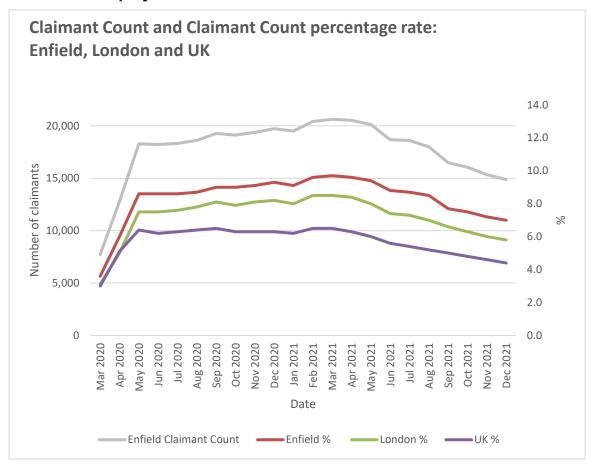

Table 7: Council Tax Band D Charge 2022/23

|                                 | 2021/22  | 2022/23  | Change | Change<br>* |
|---------------------------------|----------|----------|--------|-------------|
|                                 | £        | £        | £      | %           |
| Core Council Tax                | 1,271.70 | 1,271.70 | 0.00   | 0.00%       |
| Adult Social Care Precept       | 160.11   | 174.42   | 14.31  | 1.00%       |
| London Borough of Enfield Total | 1,431.81 | 1,446.12 | 14.31  | 1.00%       |
| Greater London Authority        | 363.66   | 395.59   | 31.93  | 8.78%       |
| Total                           | 1,795.47 | 1,841.71 | 46.24  | 2.58%       |