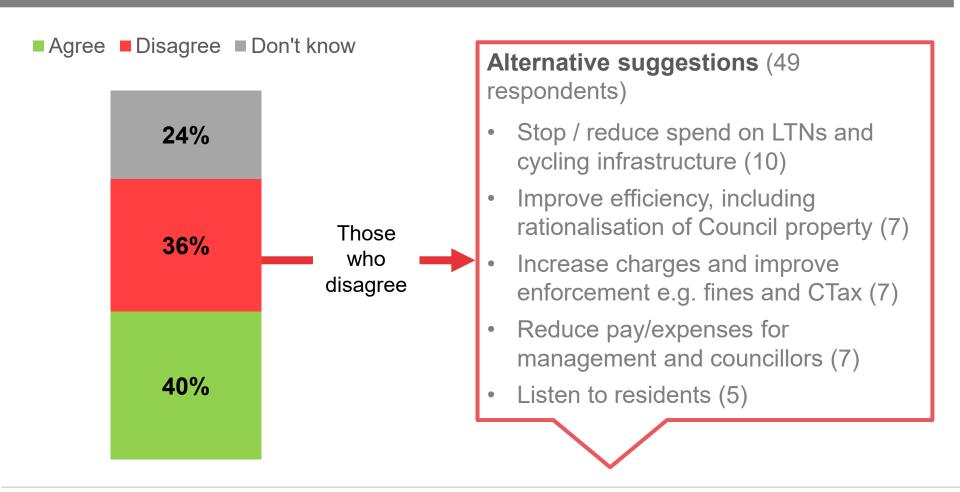

o the question

# Perceived impact of a reduction in staff

Selection of verbatim comments to provide flavour of responses

"Reducing staff will mean service impact such as increased litter problems" Female, aged 30-39 living in EN2

"Reduction in staff will mean longer response times to queries and service provision" Female, aged 40-49 living in N18

"Less crucial staff putting pressure on those left behind and shouldn't lose staff if it means people are losing their livelihood" Female, aged 50-59 living in EN1

> "Council cannot function properly without the right complement of staff with the right skills." Male, aged 60-69 living in N14

# As many agree as disagree with the Council's approach as a whole. Most popular alternative is to reduce spending on LTNs and cycling infrastructure



Q6. Thinking about the proposed savings as a whole, to what extent do you feel we are taking the right approach? Q6b. Please tell us what alternatives you would want us to consider.

Base: Q6 is 217 (all respondents) and Q6b is 49

# More than five out of 10 agree with a 1% increase in core Council Tax, while around four out of 10 disagree. Over 60s more likely to agree



69% of those \*60 or over agree, compared to 49% of \*under 60s

**Easy read**: slightly more would rather not see an increase (42% said 'yes', 47% 'no')

Q18a. To what extent do you agree or disagree with the following.... Increase in core Council Tax by 1.99% (£0.55 per week for a band D property)? NB data is rounded

Base: 188. All those who responded to the question. \*64 respondents, \*\*61 respondents

# Close to