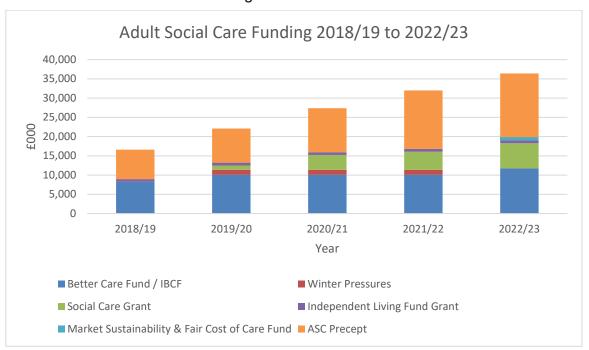

## **Savings and Income Proposals**

170. Departments developed proposals to bridge the starting budget gap of £13.685m and the full year effect of savings proposals already in the budget were thoroughly reviewed and updated. Tranche 1 and 2 savings have already been reported to Cabinet for approval on 13<sup>th</sup> October 2021 and in the Leader Decision Report published on 4<sup>th</sup> January 2022. The final schedule of savings and income proposals, including some further new proposals, is detailed in Appendix 2b.

Table 11: Savings and Income Proposals (including Full Year Effects)

| Department      | 2022/23 | 2023/24 | 2024/25 | 2025/26 | 2026/27 | Total    |
|-----------------|---------|---------|---------|---------|---------|----------|
|                 | £000    | £000    | £000    | £000    | £000    | £000     |
| Chief Executive | (510)   | 100     | 0       | 0       | 0       | (410)    |
| Adult Social    |         |         |         |         |         |          |
| Care            | (1,998) | (213)   | (477)   | 0       | 0       | (2,688)  |
| Children's      |         |         |         |         |         |          |
| Social Care     | (489)   | 0       | 0       | 0       | 0       | (489)    |
| Education       | (389)   | 0       | 0       | 0       | 0       | (389)    |
| Public Health   | (425)   | (375)   | 0       | 0       | 0       | (800)    |
| Place           | (3,400) | (1,445) | (3,008) | (2,447) | 0       | (10,300) |
| Resources       | (1,280) | (750)   | (600)   | (100)   | 0       | (2,730)  |
| Corporate*      | 500     | 0       | 0       | 0       | 0       | 500      |
| Total           | (7,991) | (2,683) | (4,085) | (2,547) | 0       | (17,306) |