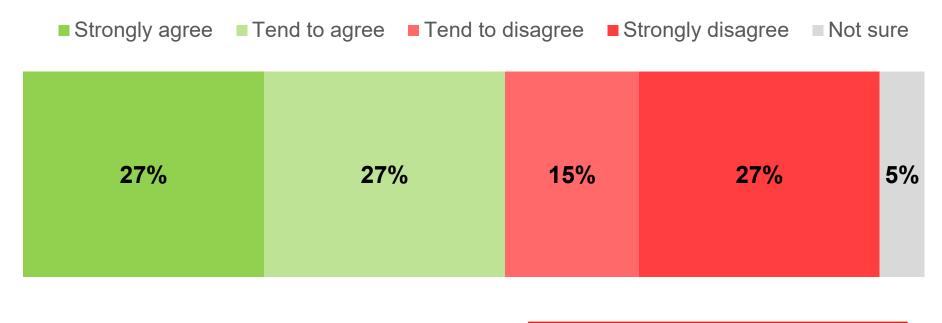

tting pressure on those left behind and shouldn't lose staff if it means people are losing their livelihood" Female, aged 50-59 living in EN1

> "Council cannot function properly without the right complement of staff with the right skills." Male, aged 60-69 living in N14

# As many agree as disagree with the Council's approach as a whole. Most popular alternative is to reduce spending on LTNs and cycling infrastructure



Q6. Thinking about the proposed savings as a whole, to what extent do you feel we are taking the right approach? Q6b. Please tell us what alternatives you would want us to consider.

Base: Q6 is 217 (all respondents) and Q6b is 49

# More than five out of 10 agree with a 1% increase in core Council Tax, while around four out of 10 disagree. Over 60s more likely to agree



69% of those \*60 or over agree, compared to 49% of \*under 60s

**Easy read**: slightly more would rather not see an increase (42% said 'yes', 47% 'no')

Q18a. To what extent do you agree or disagree with the following.... Increase in core Council Tax by 1.99% (£0.55 per week for a band D property)? NB data is rounded

Base: 188. All those who responded to the question. \*64 respondents, \*\*61 respondents

# Close to six out of 10 respondents agree to an increase in the ASC Precept by 1%. Higher among those 60 or over



70% of those **60 or over\*** agree, compared to 49% of **under 60s\*\***. Identical to scores for 1% increase in core
Council Tax

**Easy read**: majority support increase (56% said 'yes', 36% 'no')

80% of those who agree to increase in CTax of 1.99% also agree with