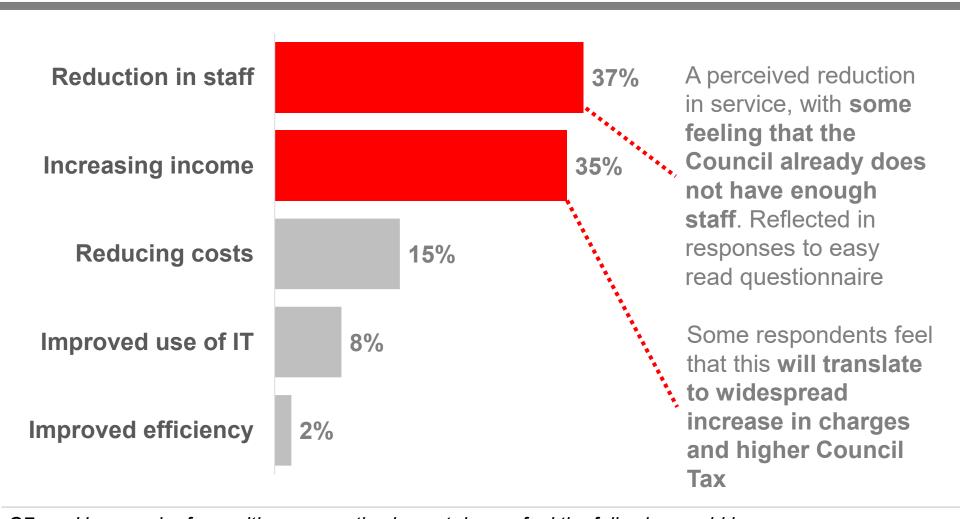

s to address budget gaps. In general, to what extent do you agree or disagree with the following approaches to deal with such issues? (those who selected 'agree')

Base: 217. All those who responded to the question

# Almost all want the Council to implement those proposals aimed at improving efficiency and IT, while only two out of five agree with those that will lead to a reduction in staff (% agree)



Q5a-e. With reference to our savings proposals, to what extent do you agree or disagree that we should consider the following to address our budget shortfall? (those who selected 'agree')

Base: 217. All those who responded to the question

# Those proposals perceived as having a negative impact on households are those relating to reducing staff and increasing income (% negative impact)



Q7a-e. How much of a positive or negative impact do you feel the following could have on your household?(those who selected 'negative impact')

Base: 217. All those who responded to the question

# Perceived impact of a reduction in staff

Selection of verbatim comments to provide flavour of responses

"Reducing staff will mean service impact such as increased litter problems" Female, aged 30-39 living in EN2

"Reduction in staff will mean longer response times to queries and service provision" Female, aged 40-49 living in N18

"Less crucial staff putting pressure on those left behind and shouldn't lose staff if it means people are losing their livelihood" Female, aged 50-59 living in EN1

> "Council cannot function properly without the right complement of staff with the right skills." M