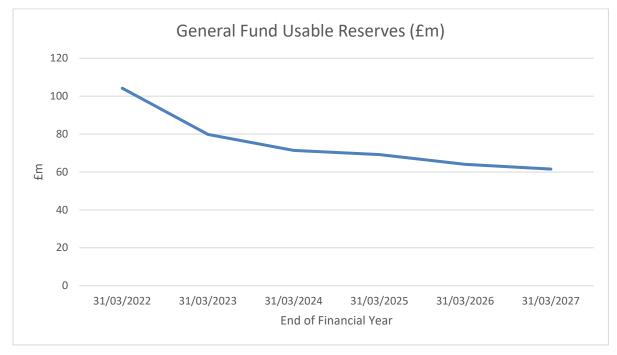

\*The percentage change shown is calculated in reference to the 2021/22 LBE Total Band D charge of £1,431.81 <u>not</u> the individual elements shown.

148. There are 127,401 chargeable properties in the Borough, however, only around half (65,460) of these pay full Council Tax due to single person discount or eligibility for Council Tax Support. On average (Band D) the impact of the Council Tax changes proposed is an increase of £0.89 per week for those households paying full Council Tax and £0.22p a week for those working age and in receipt of Council Tax Support.